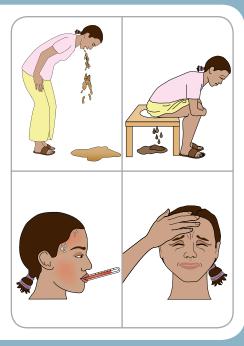

- Vomiting and/or nausea
- Fever and/or chills
- Headache
- Diarrhea

If any of these symptoms last longer than a day and do not improve, contact your health-care provider.

## When should I seek help?

If you experience any of the following symptoms, see your health-care provider right away:

- Excessive bleeding or soaking more than 2 sanitary pads per hour for 2 hours in a row, especially if you have dizziness, lightheadedness and increasing tiredness.
- Fever any time after the day you finish the third set of pills.
- Unusual or bad-smelling vaginal discharge, especially if you also have severe cramps or abdominal pain.
- Severe belly pain any time after the day you finish the third set of pills.

- Feeling very sick with or without fever any time after the day you finish the third set of pills.
- Persistent severe nausea or vomiting any time after the day you finish the third set of pills.

If you do not experience bleeding, or have very little bleeding within 1-2 days after taking all of the misoprostol pills, this is not an emergency, but it may mean that the medicines didn't work to end the pregnancy. Contact your health-care provider right away.