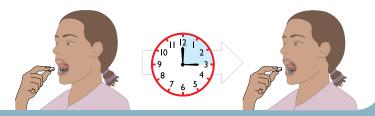

### STEP 2:

Wait 3-4 hours and put an additional 4 misoprostol pills under your tongue. Do not chew the pills. Hold the pills under the tongue until they melt or for 30 minutes, then swallow whatever is left.

#### STEP 3:

After 3-4 more hours put an additional 4 misoprostol pills under your tongue. Hold the pills under the tongue until they melt or for 30 minutes, then swallow whatever is left.