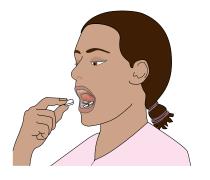

## How do I take the pills?

STEP 1:

Put the 4 misoprostol pills under your tongue. Do not chew the pills. Hold the pills under the tongue until they melt or for 30 minutes, then swallow whatever is left.