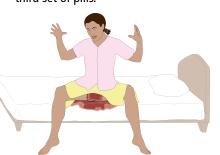

## How do I take the pills?

STEP 1:

Put the 4 misoprostol pills under your tongue. Do not chew the pills. Hold the pills under the tongue until they melt or for 30 minutes, then swallow whatever is left.

### STEP 2:

Wait 3-4 hours and put an additional 4 misoprostol pills under your tongue. Do not chew the pills. Hold the pills under the tongue until they melt or for 30 minutes, then swallow whatever is left.

#### STEP 3:

After 3-4 more hours put an additional 4 misoprostol pills under your tongue. Hold the pills under the tongue until they melt or for 30 minutes, then swallow whatever is left.