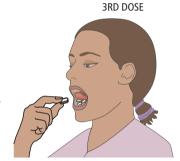

#### **HOW DO I TAKE THE PILLS?**

take 3rd dose.

#### 3 DOSES

Put 4 pills under your tongue. Keep pills under your tongue until they melt, or for 30 minutes, then swallow whatever is left. (1 pill = 200 micrograms, 800 micrograms total)

Put 4 pills under your tongue. Keep pills under your tongue until they melt, or for 30 minutes, then swallow whatever is left. (1 pill = 200micrograms, 800 micrograms total)

Put 4 pills under your tongue. Keep pills under your tongue until they melt, or for 30 minutes, then swallow whatever is left. (1 pill = 200micrograms, 800 micrograms total)