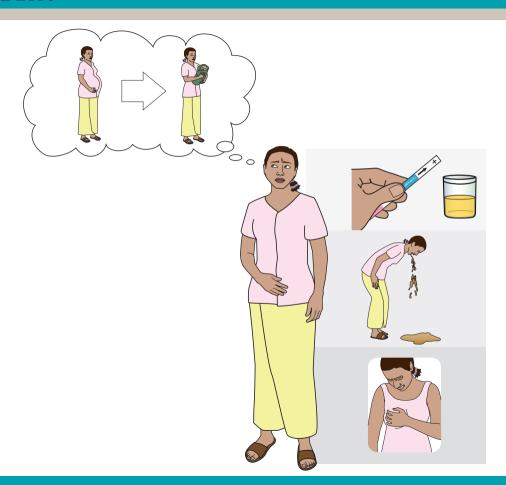

## **ENDING PREGNANCY WITH PILLS**



For pregnancies up to 9 weeks

# **AM I PREGNANT?**



# I DON'T WANT TO BE PREGNANT!



## **CAN I TAKE PILLS TO END PREGNANCY?**



### WHAT ARE THE PILLS?





#### **MISOPROSTOL:**

**DETAILS TO BE COMPLETED LOCALLY** 

#### WHAT SHOULD I DO BEFORE TAKING THE PILLS?

1 2 3





#### BEFORE TAKING THIS MEDICATION, SEE A HEALTHCARE PROVIDER IFYOU ...

- have a bleeding disorder
- · have severe anemia
- are allergic to the medications
- have a serious illness
- have an IUD needs to be removed
- are more than 9 weeks pregnant
- have severe lower abdominal pain





#### **HOW DO I TAKE THE PILLS?**

take 3rd dose.

#### 3 DOSES



Put 4 pills under your tongue. Keep pills under your tongue until they melt, or for 30 minutes, then swallow whatever is left. (1 pill = 200 micrograms, 800 micrograms total)



Put 4 pills under your tongue. Keep