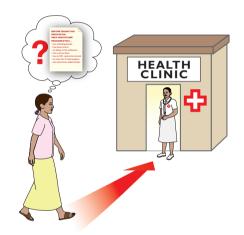

#### BEFORE TAKING THIS MEDICATION, SEE A HEALTHCARE PROVIDER IFYOU ...

- have a bleeding disorder
- · have severe anemia
- are allergic to the medications
- have a serious illness
- have an IUD needs to be removed
- are more than 9 weeks pregnant
- have severe lower abdominal pain