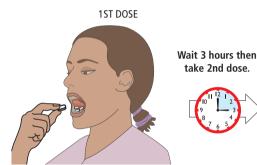

#### **HOW DO I TAKE THE PILLS?**

take 3rd dose.

#### 3 DOSES

Put 4 pills under your tongue. Keep pills under your tongue until they melt, or for 30 minutes, then swallow whatever is left. (1 pill = 200 micrograms, 800 micrograms total)

Put 4 pills under your tongue. Keep pills under your tongue until they melt, or for 30 minutes, then swallow whatever is left. (1 pill = 200micrograms, 800 micrograms total)

Put 4 pills under your tongue. Keep pills under your tongue until they melt, or for 30 minutes, then swallow whatever is left. (1 pill = 200micrograms, 800 micrograms total)