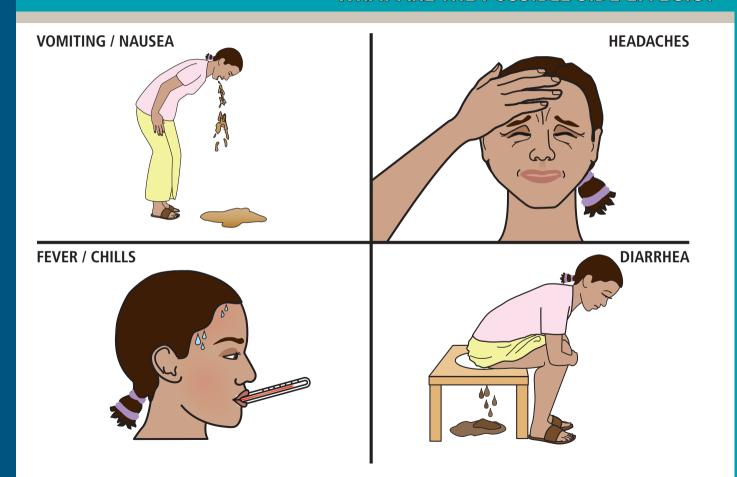

to be removed
- are more than 9 weeks pregnant
- have severe lower abdominal pain





#### **HOW DO I TAKE THE PILLS?**

take 3rd dose.

#### 3 DOSES



Put 4 pills under your tongue. Keep pills under your tongue until they melt, or for 30 minutes, then swallow whatever is left. (1 pill = 200 micrograms, 800 micrograms total)



Put 4 pills under your tongue. Keep pills under your tongue until they melt, or for 30 minutes, then swallow whatever is left. (1 pill = 200micrograms, 800 micrograms total)



Put 4 pills under your tongue. Keep pills under your tongue until they melt, or for 30 minutes, then swallow whatever is left. (1 pill = 200micrograms, 800 micrograms total)

### WHAT WILL HAPPEN?



**BLEEDING AND CRAMPING** 

**FEELING BETTER** 

#### WHAT ARE THE POSSIBLE SIDE EFFECTS?



#### GO TO THE HEALTH CLINIC IF YOU HAVE....



#### **GO TO THE HEALTH CLINIC IF YOU HAVE...**











# GO TO THE HEALTH CLINIC IF SEVERE SIDE EFFECTS LAST MORE THAN A DAY





















# GO TO THE HEALTH CLINIC IF SEVERE SIDE EFFECTS LAST MORE THAN A DAY



#### **VOMITING / NAUSEA**



















#### WILL I BE SUCCESSFUL IN ENDING MY PREGNANCY?



MOST WOMEN USING THESE PILLS TO END THE PREGNANCY HAVE A SUCCESSFUL ABORTION WITH NO PROBLEMS.

About 1 or 2 out of 10 women will need further care to end the pregnancy.

## WHAT CAN I DO TO AVOID FUTURE PREGNANCY?







# **RETURN FOR YOUR FOLLOW-UP VISIT ON:**

| <b>1</b> | QUESTIONS? CALL:                                 |
|----------|--------------------------------------------------|
|          | IN CASE OF EMERGENCY,