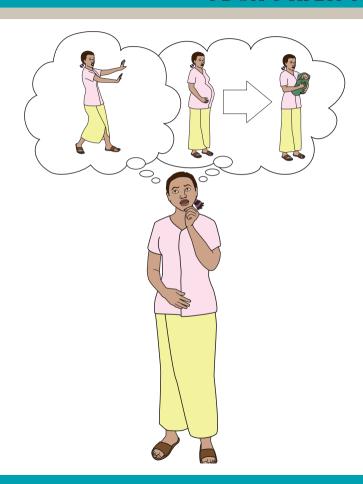

## **ENDING PREGNANCY WITH PILLS**



For pregnancies up to 9 weeks

# **AM I PREGNANT?**



# I DON'T WANT TO BE PREGNANT!



## **CAN I TAKE PILLS TO END PREGNANCY?**



### WHAT ARE THE PILLS?





#### **MISOPROSTOL:**

**DETAILS TO BE COMPLETED LOCALLY** 

#### WHAT SHOULD I DO BEFORE TAKING THE PILLS?

1 2 3





#### BEFORE TAKING THIS MEDICATION, SEE A HEALTHCARE PROVIDER IFYOU ...

- have a bleeding disorder
- · have severe anemia
- are allergic to the medications
- have a serious illness
- have an IUD needs to be removed
- are more than 9 weeks pregnant
- have severe lower abdominal pain





#### **HOW DO I TAKE THE PILLS?**

take 3rd dose.

#### 3 DOSES



Put 4 pills under your tongue. Keep pills under your tongue until they melt, or for 30 minutes, then swallow whatever is left. (1 pill = 200 micrograms, 800 micrograms total)



Put 4 pills under your tongue. Keep pills under your tongue until they