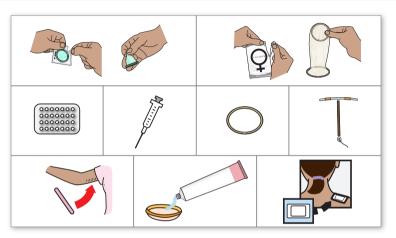

for 30 minutes, then swallow whatever is left. (1 pill = 200micrograms, 800 micrograms total)

### WHAT WILL HAPPEN?



**BLEEDING AND CRAMPING** 

**FEELING BETTER** 

#### WHAT ARE THE POSSIBLE SIDE EFFECTS?



#### GO TO THE HEALTH CLINIC IF YOU HAVE....



#### **GO TO THE HEALTH CLINIC IF YOU HAVE...**











# GO TO THE HEALTH CLINIC IF SEVERE SIDE EFFECTS LAST MORE THAN A DAY





















# GO TO THE HEALTH CLINIC IF SEVERE SIDE EFFECTS LAST MORE THAN A DAY



#### **VOMITING / NAUSEA**



















#### WILL I BE SUCCESSFUL IN ENDING MY PREGNANCY?



MOST WOMEN USING THESE PILLS TO END THE PREGNANCY HAVE A SUCCESSFUL ABORTION WITH NO PROBLEMS.

About 1 or 2 out of 10 women will need further care to end the pregnancy.

## WHAT CAN I DO TO AVOID FUTURE PREGNANCY?







# **RETURN FOR YOUR FOLLOW-UP VISIT ON:**

| <b>1</b> | QUESTIONS? CALL:                                 |
|----------|--------------------------------------------------|
|          | IN CASE OF EMERGENCY, GO TO THE NEAREST HOSPITAL |
|          |                                                  |
|          |                                                  |