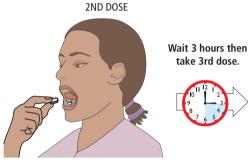

#### **HOW DO I TAKE THE PILLS?**

take 3rd dose.

#### 3 DOSES

Put 4 pills under your tongue. Keep pills under your tongue until they melt, or for 30 minutes, then swallow whatever is left. (1 pill = 200 micrograms, 800 micrograms total)

Put 4 pills under your tongue. Keep pills under your tongue until they melt, or for 30 minutes, then swallow whatever is left. (1 pill = 200micrograms, 800 micrograms total)

Put 4 pills under your tongue. Keep pills under your tongue until they melt, or for 30 minutes, then swallow whatever is left. (1 pill = 200micrograms, 800 micrograms total)