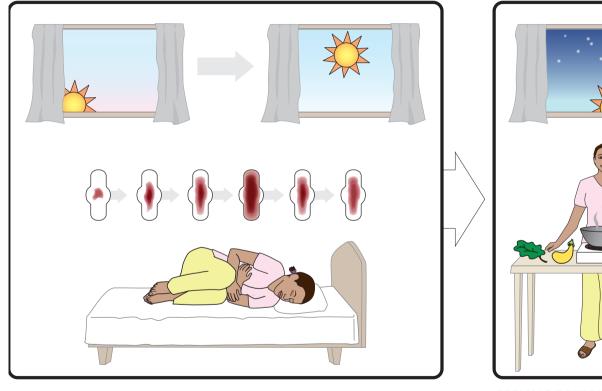

### WHAT WILL HAPPEN?

**BLEEDING AND CRAMPING** 

**FEELING BETTER** 

#### 3 DOSES

Put 4 pills under your tongue. Keep pills under your tongue until they melt, or for 30 minutes, then swallow whatever is left. (1 pill = 200 micrograms, 800 micrograms total)

Put 4 pills under your tongue. Keep pills under your tongue until they melt, or for 30 minutes, then swallow whatever is left. (1 pill = 200micrograms, 800 micrograms total)

Put 4 pills under your tongue. Keep pills under your tongue until they melt, or for 30 minutes, then swallow whatever is left. (1 pill = 200micrograms, 800 micrograms total)