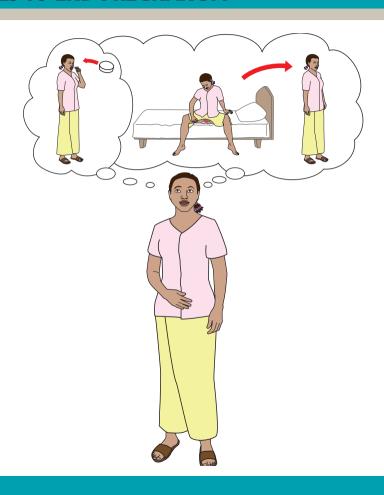

## **ENDING PREGNANCY WITH PILLS**



For pregnancies up to 9 weeks

# **AM I PREGNANT?**



# I DON'T WANT TO BE PREGNANT!



## **CAN I TAKE PILLS TO END PREGNANCY?**



### WHAT ARE THE PILLS?





#### **MISOPROSTOL:**

**DETAILS TO BE COMPLETED LOCALLY** 

#### WHAT SHOULD I DO BEFORE TAKING THE PILLS?

1 2 3





#### BEFORE TAKING THIS MEDICATION, SEE A HEALTHCARE PROVIDER IFYOU ...

- have a bleeding disorder
- · have severe anemia
- are allergic to the medications
- have a serious illness
- have an IUD needs to be removed
- are more than 9 weeks pregnant
- have severe lower abdominal pain





#### **HOW DO I TAKE THE PILLS?**

take 3rd dose.

#### 3 DOSES



Put 4 pills under your tongue. Keep pills under your tongue until they melt, or for 30 minutes, then swallow whatever is left. (1 pill = 200 micrograms, 800 micrograms total)



Put 4 pills under your tongue. Keep pills under your tongue until they melt, or for 30 minutes, then swallow whatev